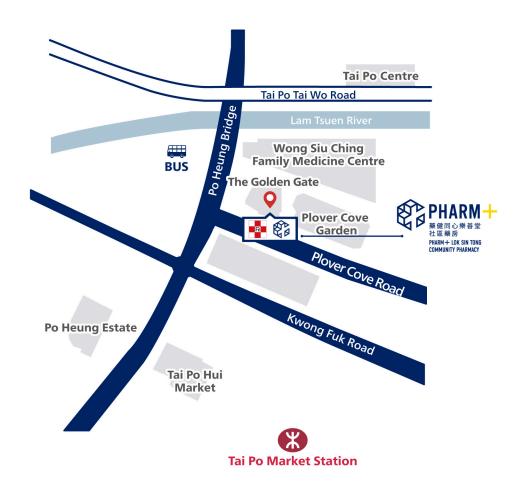

## **Opening Time:**

Mon to Sat : 09:15 - 18:00

Lunch Time: 14:00 - 15:00

Sun/Public Holiday: Closed

- Shop 2, G/F, The Golden Gate, No. 1 Plover Cove Road, Tai Po, New Territories
- WhatsApp 6992 7853
- **1** 2187 2780